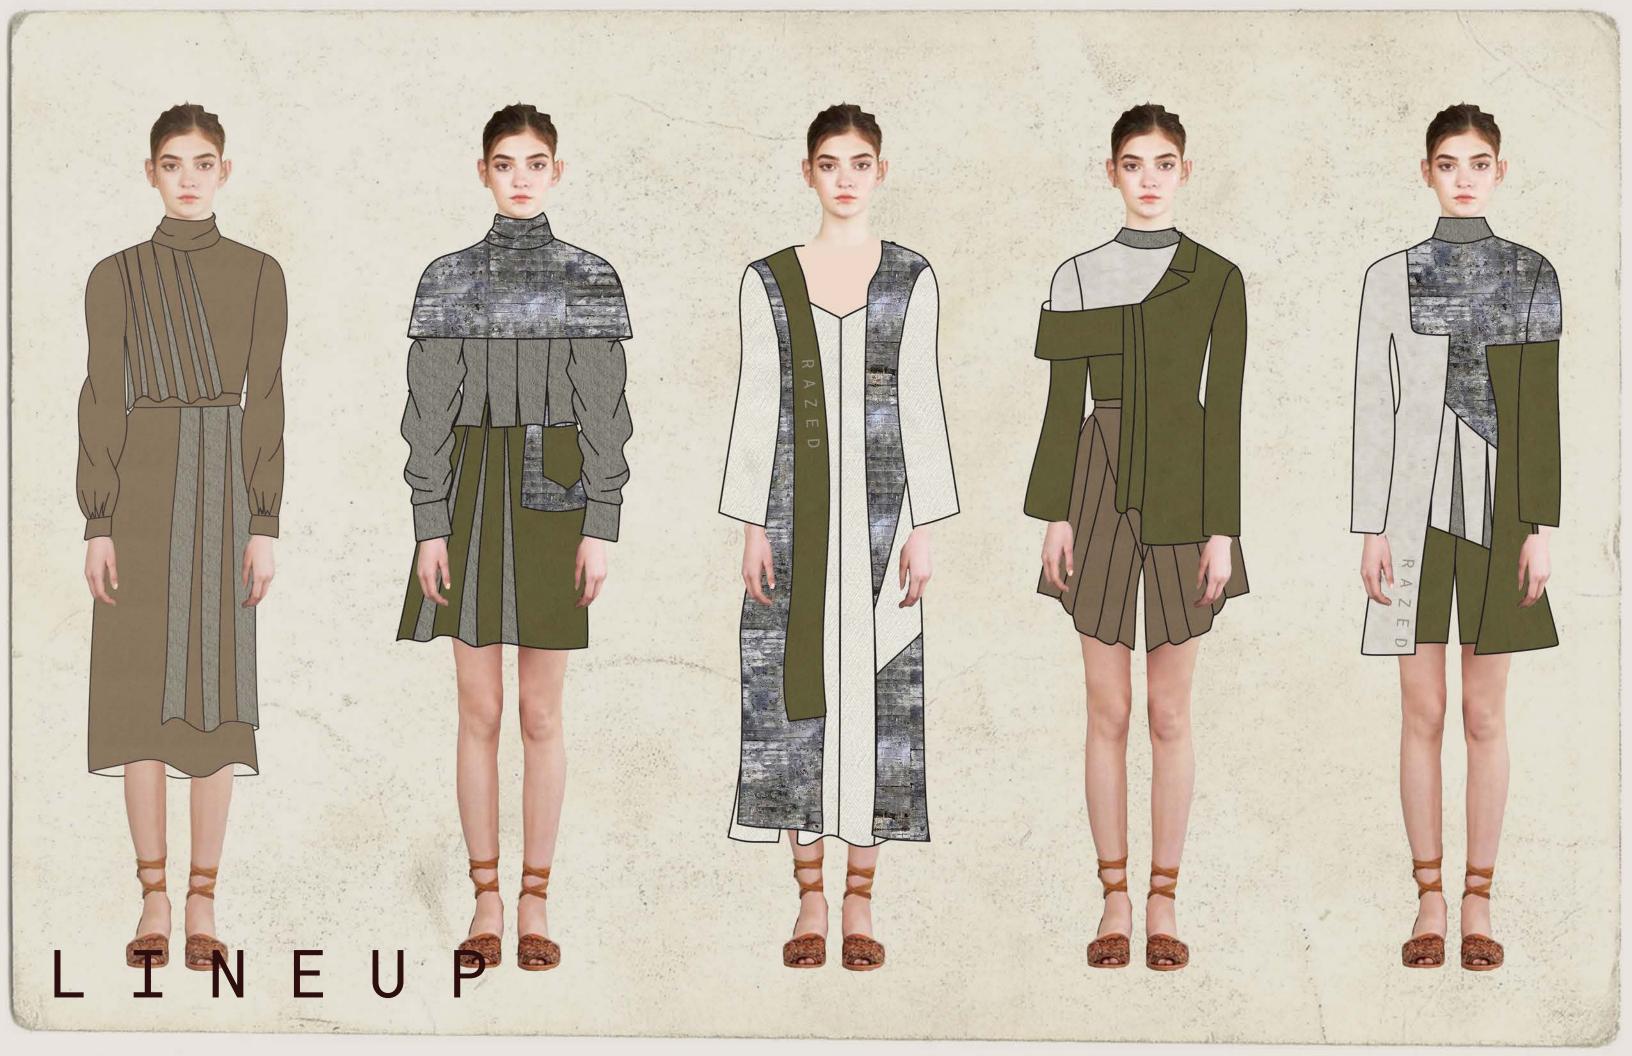

# RAZED

This collection is based on an old mining town Uravan, Colorado. In 1979 the town was bulldozed, shredded, and buried under layers of concrete. Uravan was razed. Today all that remains are bits of concrete while the landscape appears untouched. This collection looks at the surrounding environment and the transitions that have taken place. Concrete is used as a way to memorialize the town and make the viewer aware that although it appears that Uravan is gone, it is and will always be there.