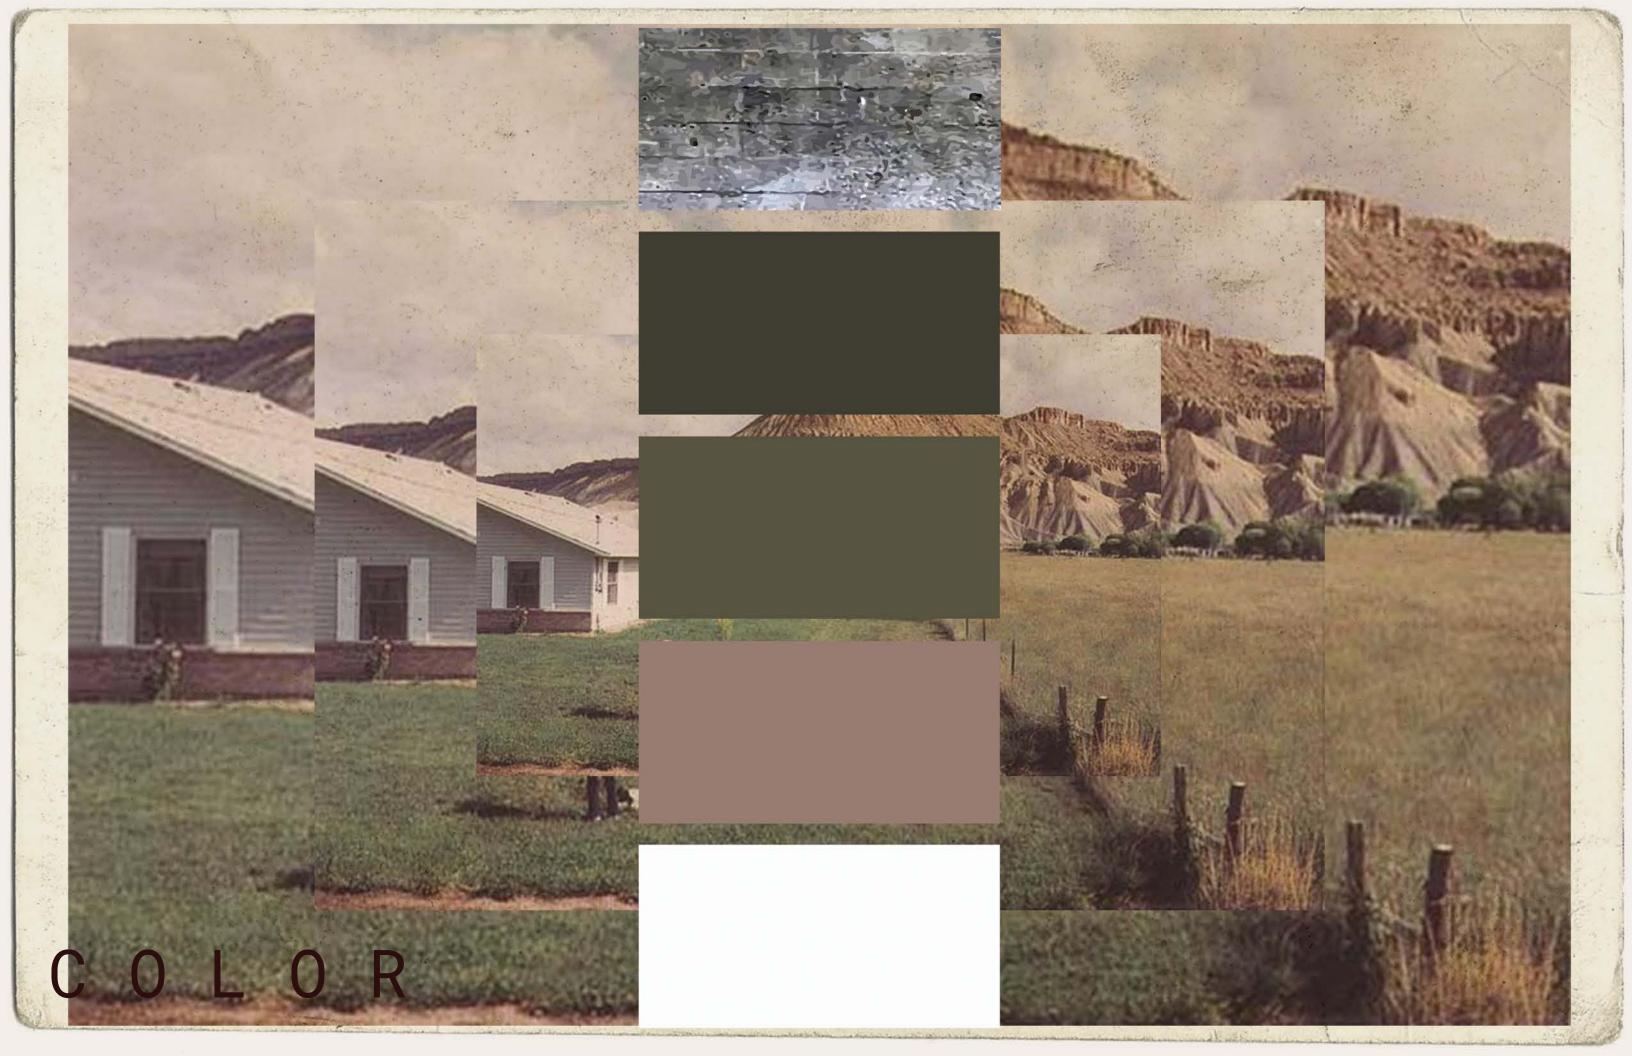

# RAZED

This collection is based on an old mining town Uravan, Colorado. In 1979 the town was bulldozed, shredded, and buried under layers of concrete. Uravan was razed. Today all that remains are bits of concrete while the landscape appears untouched. This collection looks at the surrounding environment and the transitions that have taken place. Concrete is used as a way to memorialize the town and make the viewer aware that although it appears that Uravan is gone, it is and will always be there.