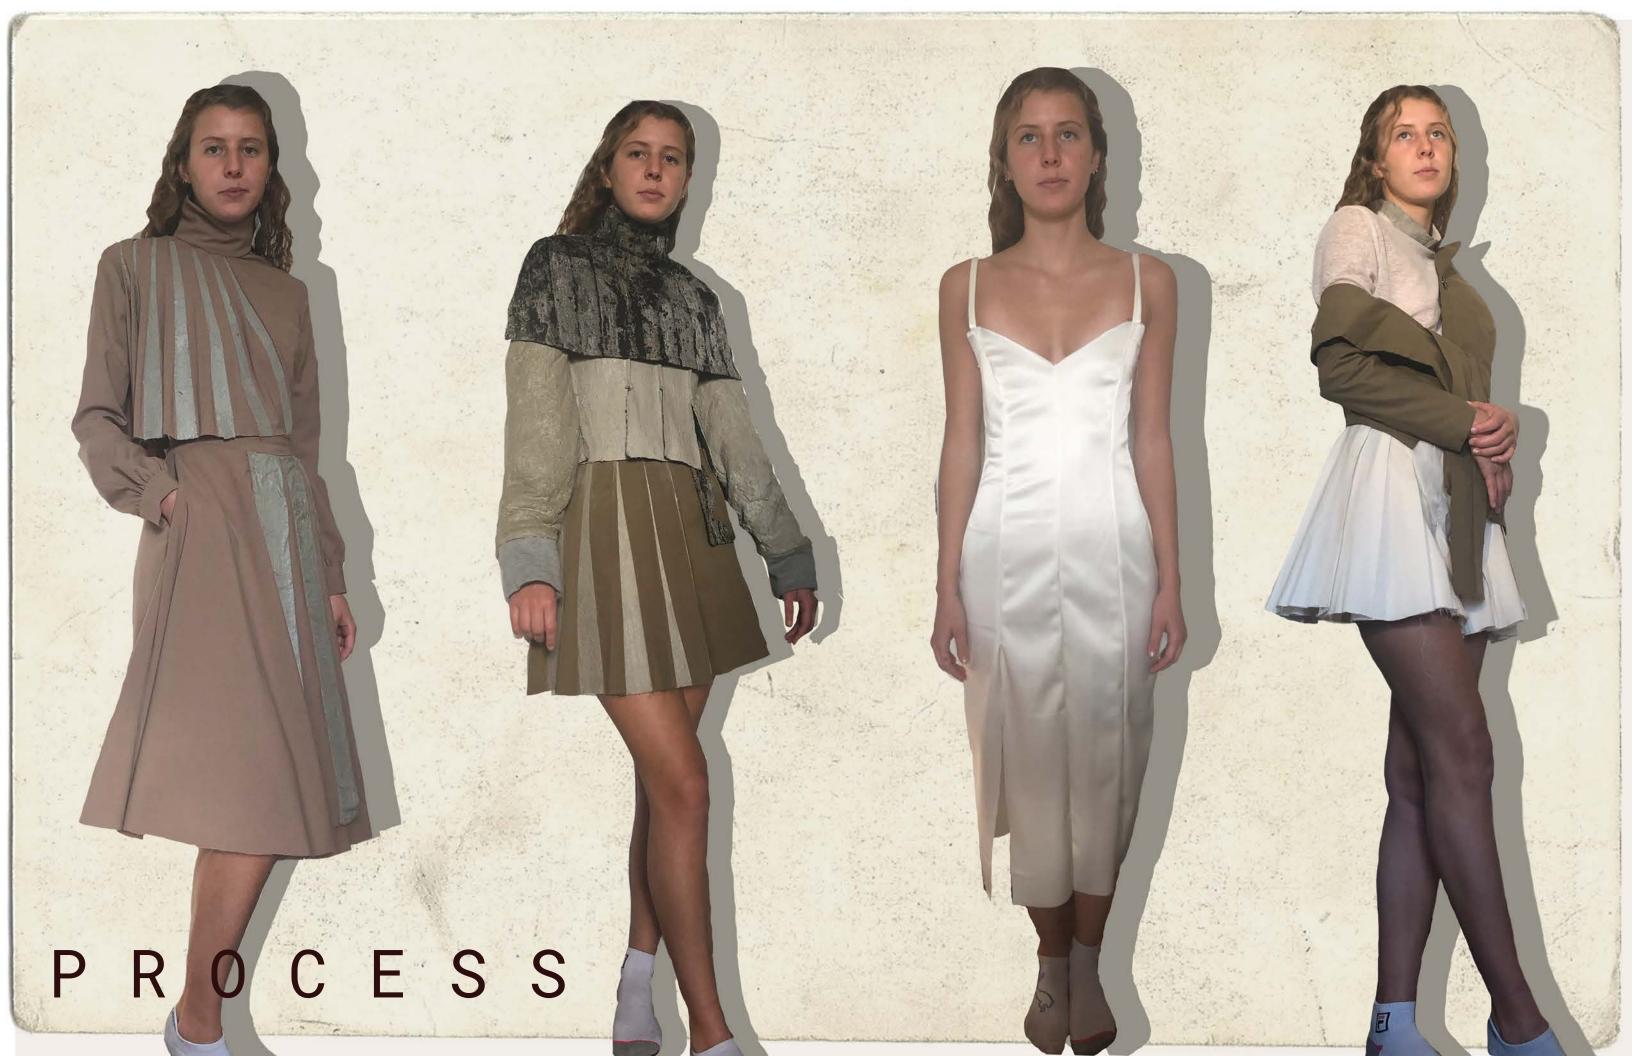

# RAZED

This collection is based on an old mining town Uravan, Colorado. In 1979 the town was bulldozed, shredded, and buried under layers of concrete. Uravan was razed. Today all that remains are bits of concrete while the landscape appears untouched. This collection looks at the surrounding environment and the transitions that have taken place. Concrete is used as a way to memorialize the town and make the viewer aware that although it appears that Uravan is gone, it is and will always be there.

## PROCESS

elfirmame s in orporar a los insectos y las l de la t se reduce a muy pocas ramos ad c árida, en our ro del ecaried VO EXISTA 1e acaso esta p tañas de arena a mil lento non esp<sup>1</sup>azó al mar. s pobre zar esta e oinari urno se icógi Cómo