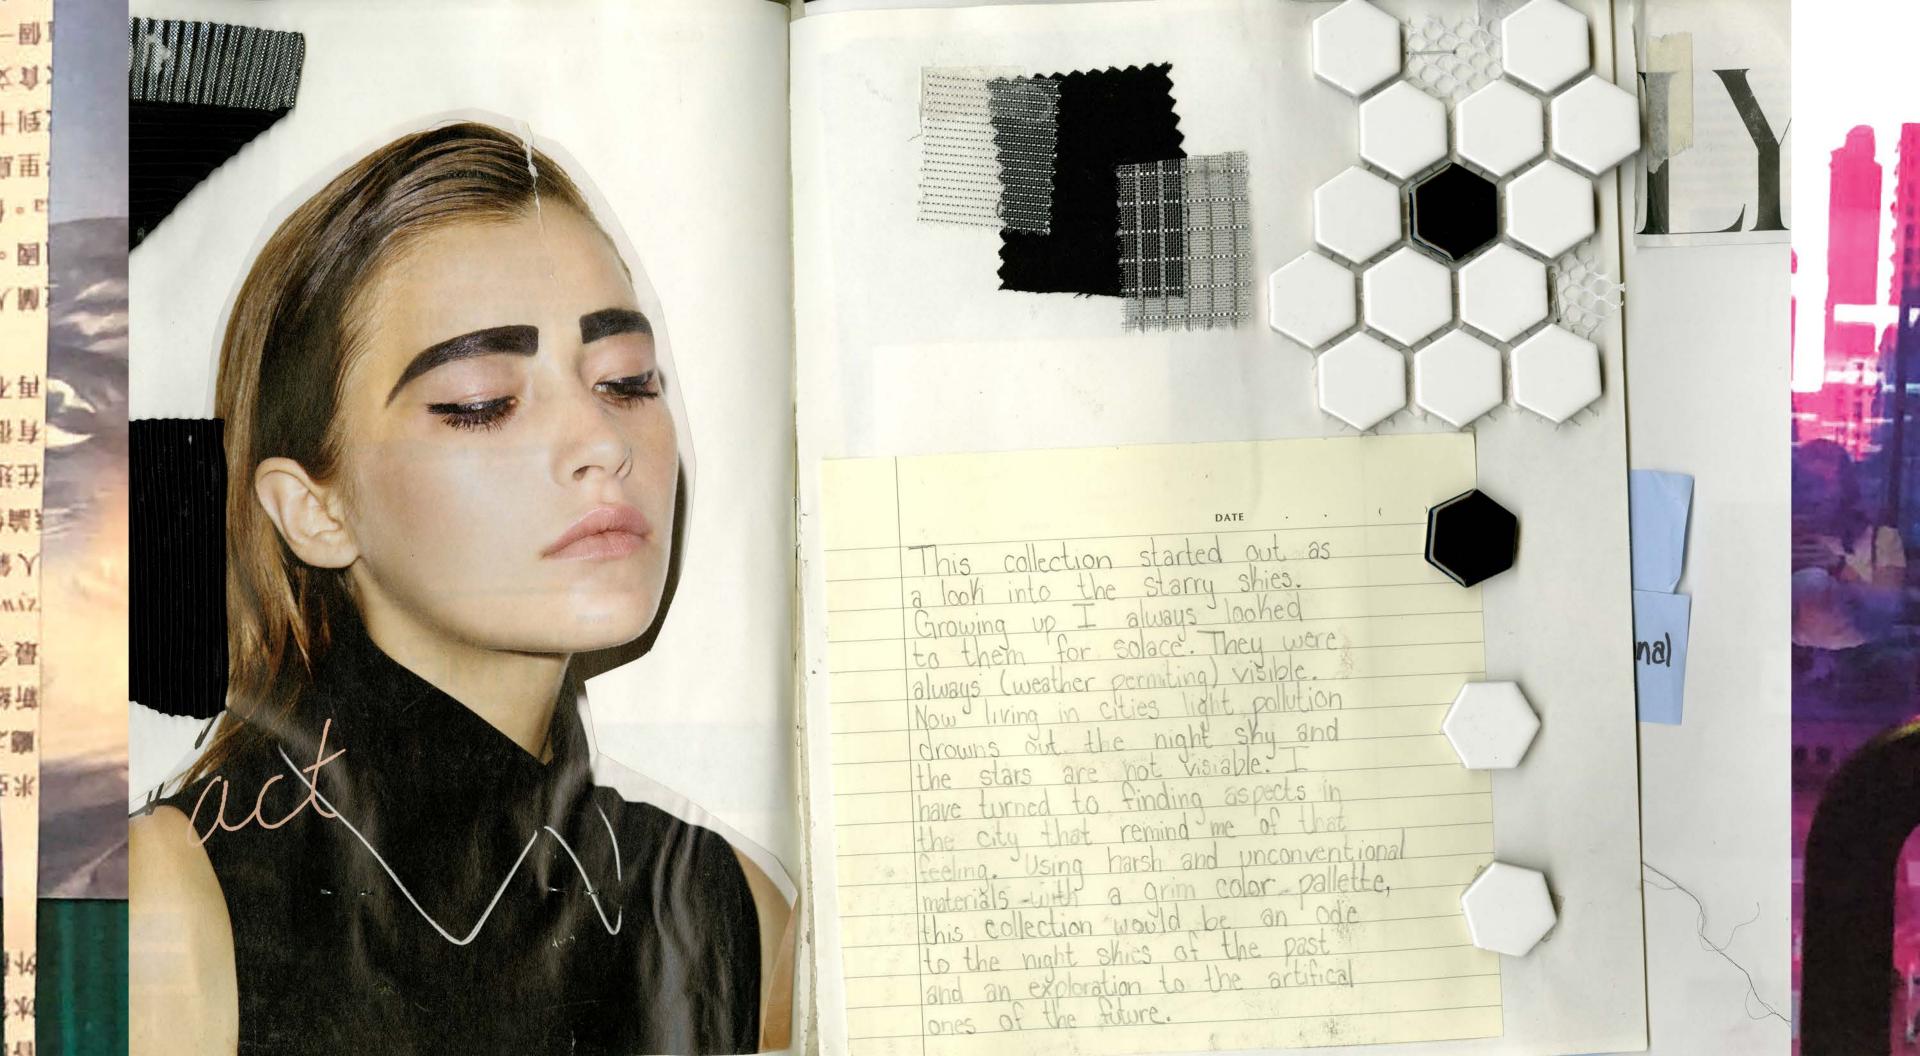

# RAZED

This collection is based on an old mining town Uravan, Colorado. In 1979 the town was bulldozed, shredded, and buried under layers of concrete. Uravan was razed. Today all that remains are bits of concrete while the landscape appears untouched. This collection looks at the surrounding environment and the transitions that have taken place. Concrete is used as a way to memorialize the town and make the viewer aware that although it appears that Uravan is gone, it is and will always be there.