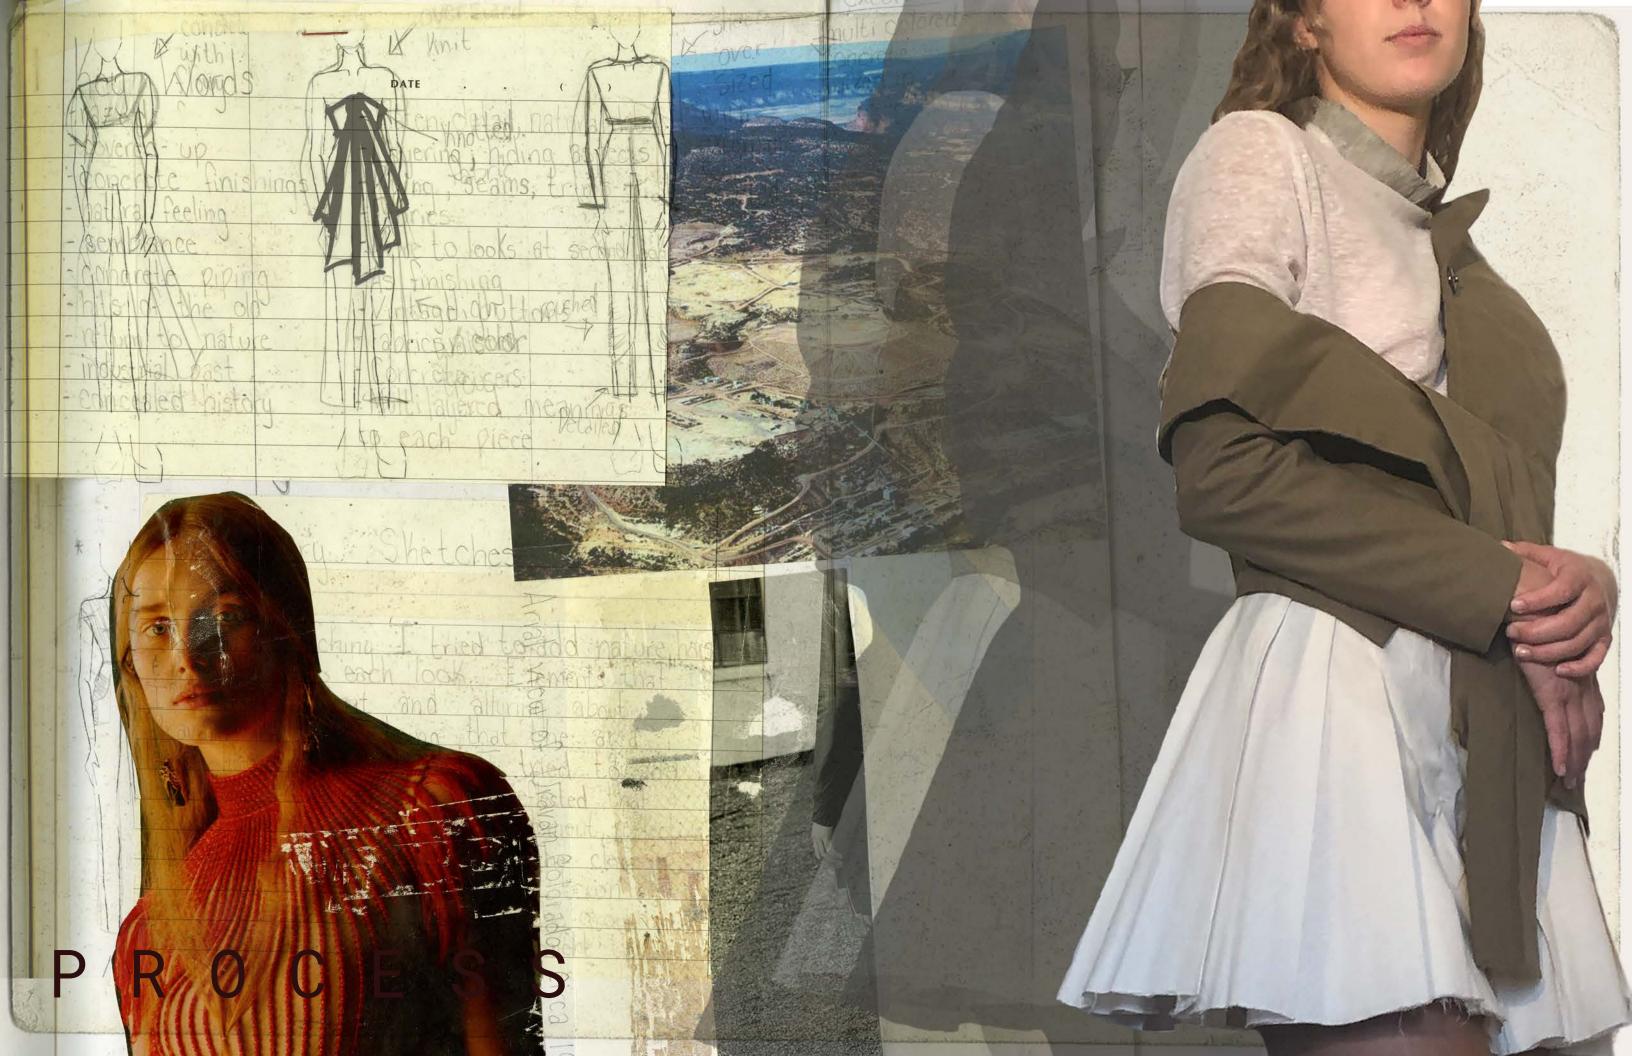

# RAZED

This collection is based on an old mining town Uravan, Colorado. In 1979 the town was bulldozed, shredded, and buried under layers of concrete. Uravan was razed. Today all that remains are bits of concrete while the landscape appears untouched. This collection looks at the surrounding environment and the transitions that have taken place. Concrete is used as a way to memorialize the town and make the viewer aware that although it appears that Uravan is gone, it is and will always be there.

## PROCESS

elfirmame s in orporar a los insectos y las l de la t se reduce a muy pocas ramos ad c árida, en our ro del ecaried VO EXISTA 1e acaso esta p tañas de arena a mil lento non esp<sup>1</sup>azó al mar. s pobre zar esta e oinari urno se icógi Cómo